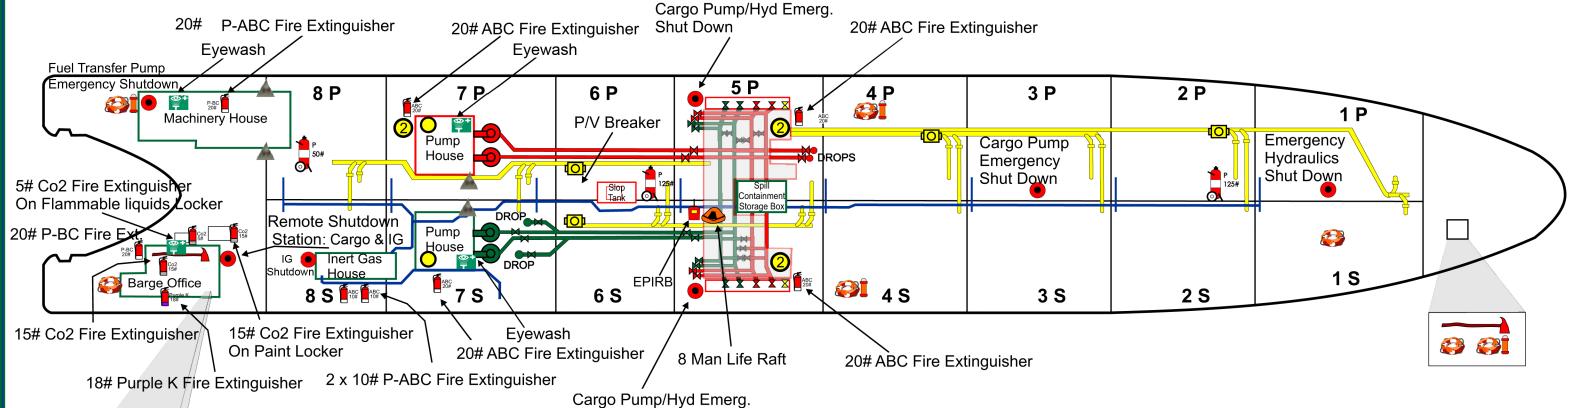

SCBA Bottle

SCBA

EEBD

Fireman Outfit

Shutdown

Eyewash

▲ Fuel Shut-off

## FIRE & SAFETY PLAN

4 2 1 1 I

~First Aid Kit ~Immersion Suits (3 Universal, 1 Jumbo) ~Eyewash

504.5 'X 78' X 36.5'
OPA 90 DOUBLE HULL BARGE
OFFICIAL No. 1090503
GROSS TONS: 9,038 GRT
GROSS TONS: 10,303 ITC
LOAD LINE DRAFT: 26' 9 ½"
SUMMER DEADWEIGHT: 19,992 MT
LIGHTSHIP WEIGHT: 4879.60 LT

Shut Down

**CAPACITY - 143,068 BARRELS (100%)** 1 PORT - 7,889 1 STARB - 7,889 2 PORT - 8,633 2 STARB - 8,633 3 PORT - 8,961 3 STARB - 8,961 4 PORT - 8,961 4 STARB - 8,961 5 PORT - 8.961 5 STARB - 8,961 6 PORT - 8,961 6 STARB - 8,961 7 PORT - 8.953 7 STARB - 8.953 8 PORT - 10,215 8 STARB - 10,215